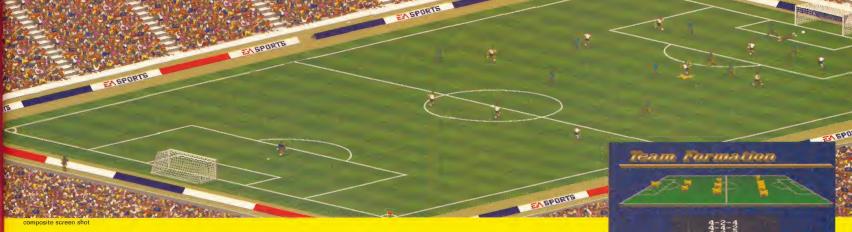

# YOUAND EVERY OTHER SOCCER GAME ARE HISTORY

First there was bar football. Then there were wobbly little

men on green felt pitches. Then came the first video

games with fuzzy graphics and even fuzzier skills. Now there's

real soccer. It's called FIFA International Soccer and it's coming to your Mega Drive<sup>™</sup>in December.

We're talking soccer simulation not imitation. We're talking

punches. We're talking back heels that will make you look

Down-Selec

16 Meg not a paltry 8.

We're talking singing, cheering

and chanting. We're talking bicycle kicks, diving headers and air

like an idiot for the first few games until you suss it. We're talking 4 Way Play™ for your mates. We're talking refs with eyes in the backs of their

heads. We're talking yellow cards and early showers. We're

talking fully FIFA endorsed. We're talking real soccer. With 48 national

teams and 960 players with 13 different skill areas it's certainly

going to do your head in. The only alternative is to get 21 mates together, run up and down a field and boot a ball about.